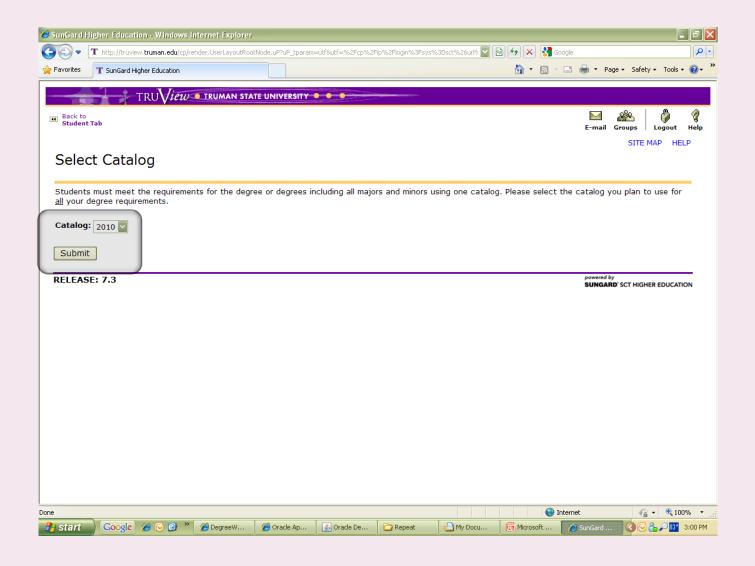

### 3. CHOOSE THE CATALOG THAT YOU WISH TO USE BY USING THE DROP DOWN MENU THEN CLICK SUBMIT.

4. IF YOU CHOSE A CATALOG YEAR THAT IS DIFFERENT FROM YOUR CURRENT YEAR, IT WILL ASK YOU TO VERIFY THAT YOU WANT TO CHANGE YOUR CATALOG. TO DO THIS, CLICK SUBMIT.