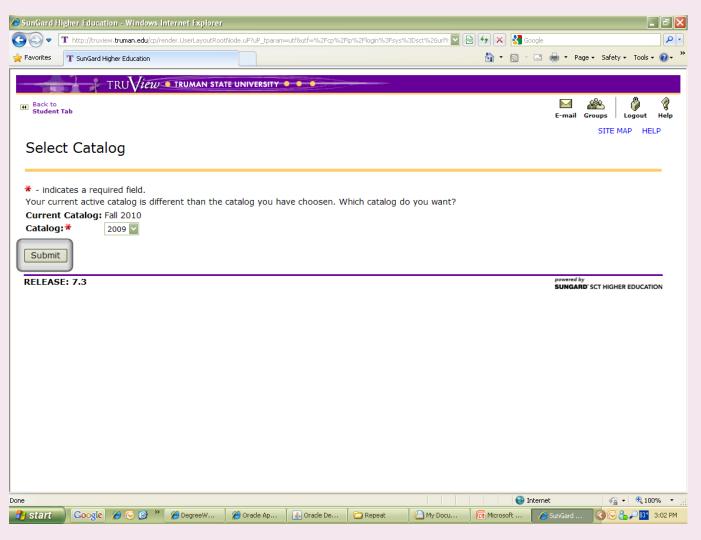

### 3. CHOOSE THE CATALOG THAT YOU WISH TO USE BY USING THE DROP DOWN MENU THEN CLICK SUBMIT.

4. IF YOU CHOSE A CATALOG YEAR THAT IS DIFFERENT FROM YOUR CURRENT YEAR, IT WILL ASK YOU TO VERIFY THAT YOU WANT TO CHANGE YOUR CATALOG. TO DO THIS, CLICK SUBMIT.