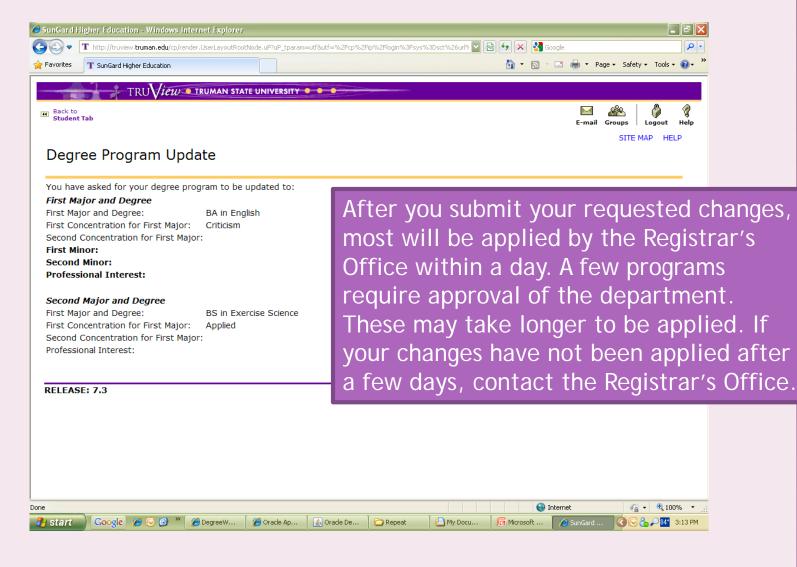

# 8. AFTER YOU CLICK SUBMIT, IT WILL SHOW YOU YOUR NEW PROGRAM WITH YOUR REQUESTED CHANGES. YOU ARE DONE.

For Questions:
Rebecca Charles
Assistant Registrar
rcharles@truman.edu
X4146