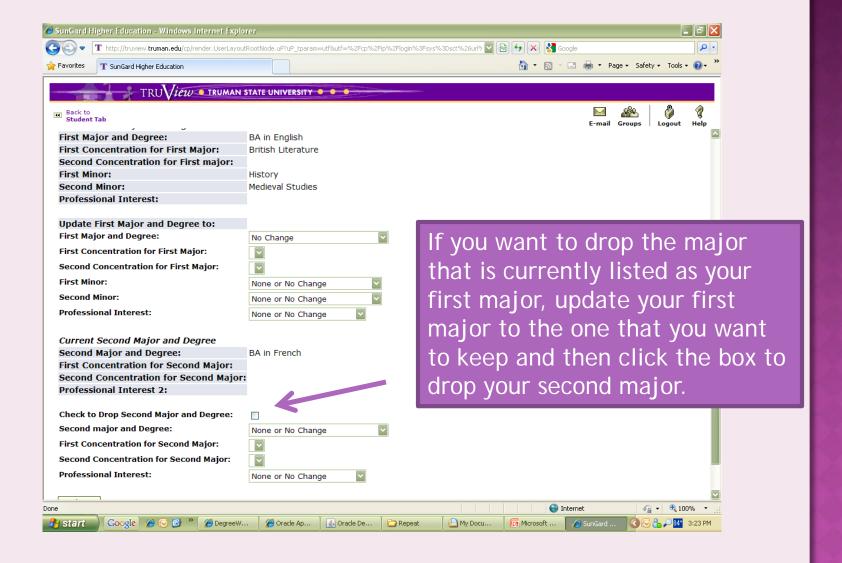

#### 7. IF YOU WANT TO DROP YOUR SECOND MAJOR, CLICK THE BOX SHOWN BELOW. THEN CLICK SUBMIT.