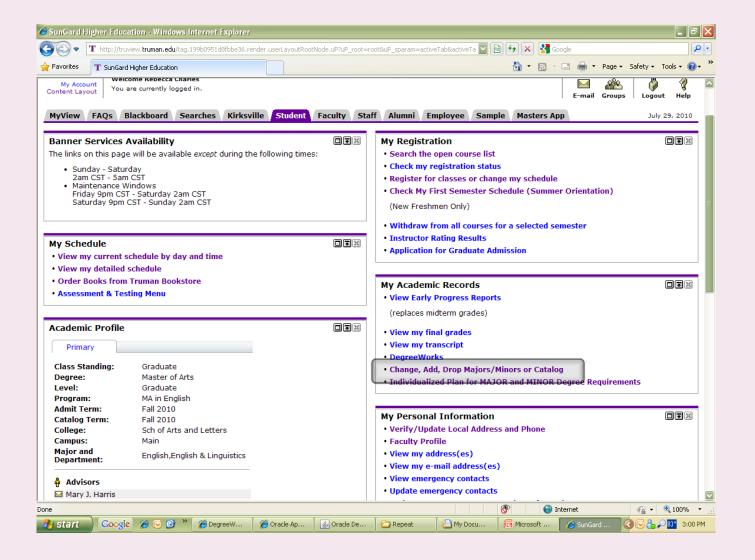

#### HOW TO CHANGE YOUR MAJOR VIA TRUVIEW

#### 1. LOGIN TO TRUVIEW



#### 2. CLICK ON THE STUDENT TAB



## 3. CLICK ON THE LINK "CHANGE, ADD, DROP MAJORS/MINORS OR CATALOG."



### 3. CHOOSE THE CATALOG THAT YOU WISH TO USE BY USING THE DROP DOWN MENU THEN CLICK SUBMIT.



4. IF YOU CHOSE A CATALOG YEAR THAT IS DIFFERENT FROM YOUR CURRENT YEAR, IT WILL ASK YOU TO VERIFY THAT YOU WANT TO CHANGE YOUR CATALOG. TO DO THIS, CLICK SUBMIT.



## 5. THE NEXT SCREEN SHOWS YOUR CURRENT PROGRAM FIRST.



# 6. SCROLL DOWN TO MAKE CHANGES TO YOUR CURRENT PROGRAM. THEN CLICK SUBMIT.



#### 7. IF YOU WANT TO DROP YOUR SECOND MAJOR, CLICK THE BOX SHOWN BELOW. THEN CLICK SUBMIT.



# 8. AFTER YOU CLICK SUBMIT, IT WILL SHOW YOU YOUR NEW PROGRAM WITH YOUR REQUESTED CHANGES. YOU ARE DONE.



For Questions:
Rebecca Charles
Assistant Registrar
rcharles@truman.edu
X4146