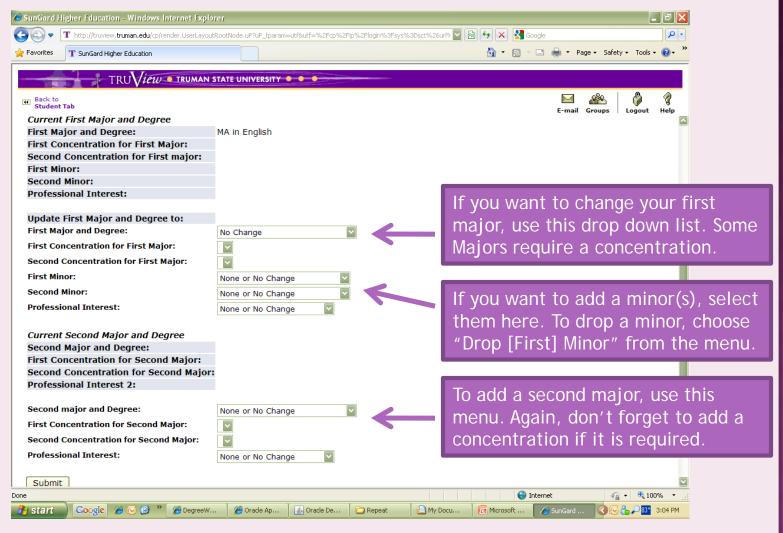

#### HOW TO CHANGE YOUR MAJOR VIA TRUVIEW

#### 1. LOGIN TO TRUVIEW



#### 2. CLICK ON THE STUDENT TAB



## 3. CLICK ON THE LINK "CHANGE, ADD, DROP MAJORS/MINORS OR CATALOG."



### 3. CHOOSE THE CATALOG THAT YOU WISH TO USE BY USING THE DROP DOWN MENU THEN CLICK SUBMIT.



4. IF YOU CHOSE A CATALOG YEAR THAT IS DIFFERENT FROM YOUR CURRENT YEAR, IT WILL ASK YOU TO VERIFY THAT YOU WANT TO CHANGE YOUR CATALOG. TO DO THIS, CLICK SUBMIT.



## 5. THE NEXT SCREEN SHOWS YOUR CURRENT PROGRAM FIRST.



# 6. SCROLL DOWN TO MAKE CHANGES TO YOUR CURRENT PROGRAM. THEN CLICK SUBMIT.



#### 7. IF YOU WANT TO DROP YOUR SECOND MAJOR, CLICK THE BOX SHOWN BELOW. THEN CLICK SUBMIT.



# 8. AFTER YOU CLICK SUBMIT, IT WILL SHOW YOU YOUR NEW PROGRAM WITH YOUR REQUESTED CHANGES. YOU ARE DONE.



For Questions:
Rebecca Charles
Assistant Registrar
rcharles@truman.edu
X4146