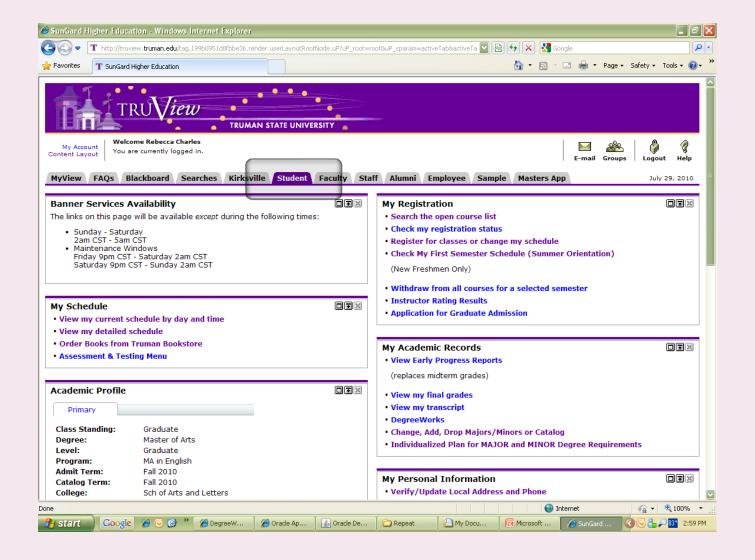

#### HOW TO CHANGE YOUR MAJOR VIA TRUVIEW

#### 1. LOGIN TO TRUVIEW



#### 2. CLICK ON THE STUDENT TAB



## 3. CLICK ON THE LINK "CHANGE, ADD, DROP MAJORS/MINORS OR CATALOG."



### 3. CHOOSE THE CATALOG THAT YOU WISH TO USE BY USING THE DROP DOWN MENU THEN CLICK SUBMIT.



4. IF YOU CHOSE A CATALOG YEAR THAT IS DIFFERENT FROM YOUR CURRENT YEAR, IT WILL ASK YOU TO VERIFY THAT YOU WANT TO CHANGE YOUR CATALOG. TO DO THIS, CLICK SUBMIT.



## 5. THE NEXT SCREEN SHOWS YOUR CURRENT PROGRAM FIRST.



# 6. SCROLL DOWN TO MAKE CHANGES TO YOUR CURRENT PROGRAM. THEN CLICK SUBMIT.



#### 7. IF YOU WANT TO DROP YOUR SECOND MAJOR, CLICK THE BOX SHOWN BELOW. THEN CLICK SUBMIT.



# 8. AFTER YOU CLICK SUBMIT, IT WILL SHOW YOU YOUR NEW PROGRAM WITH YOUR REQUESTED CHANGES. YOU ARE DONE.



For Questions:
Rebecca Charles
Assistant Registrar
rcharles@truman.edu
X4146