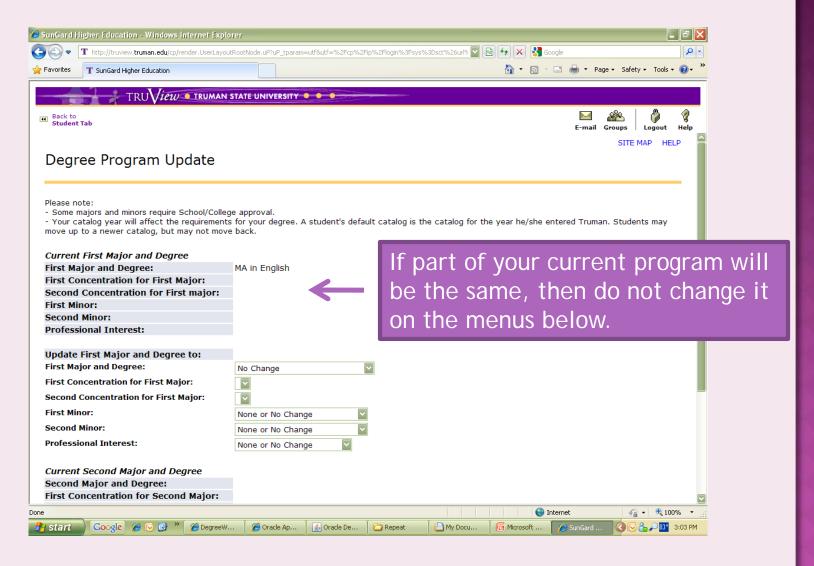

## 5. THE NEXT SCREEN SHOWS YOUR CURRENT PROGRAM FIRST.

# 6. SCROLL DOWN TO MAKE CHANGES TO YOUR CURRENT PROGRAM. THEN CLICK SUBMIT.